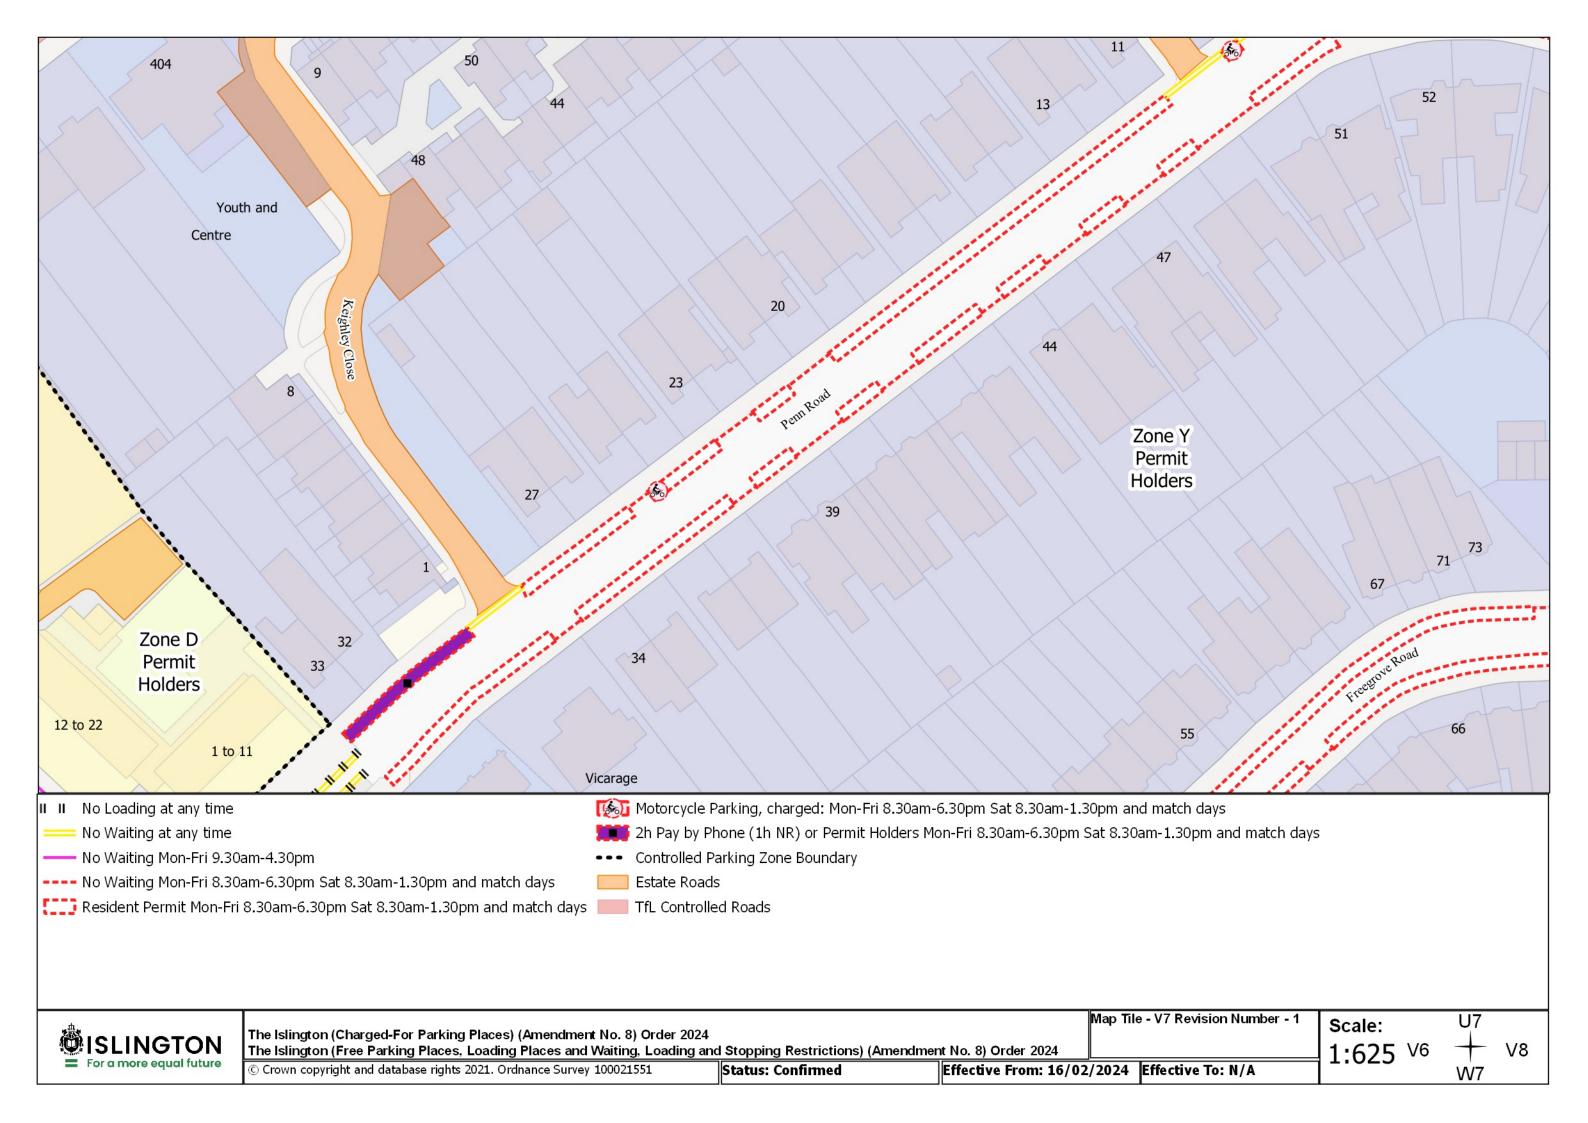

SCHEDULE 3 – Substituted map tiles (See Article 3(a) and Schedule 1)

2024/022/6

|  | The Islington (Charged-For Parking Places) (Amendment No. 8) Order 2024<br>The Islington (Free Parking Places, Loading Places and Waiting, Loading and Stopping Restrictions) (Amendment No. 8) Order 2024 |                   |                            |             |
|--|------------------------------------------------------------------------------------------------------------------------------------------------------------------------------------------------------------|-------------------|----------------------------|-------------|
|  | © Crown copyright and database rights 2021. Ordnance Survey 100021551                                                                                                                                      | Status: Confirmed | Effective From: 16/02/2024 | Effective T |