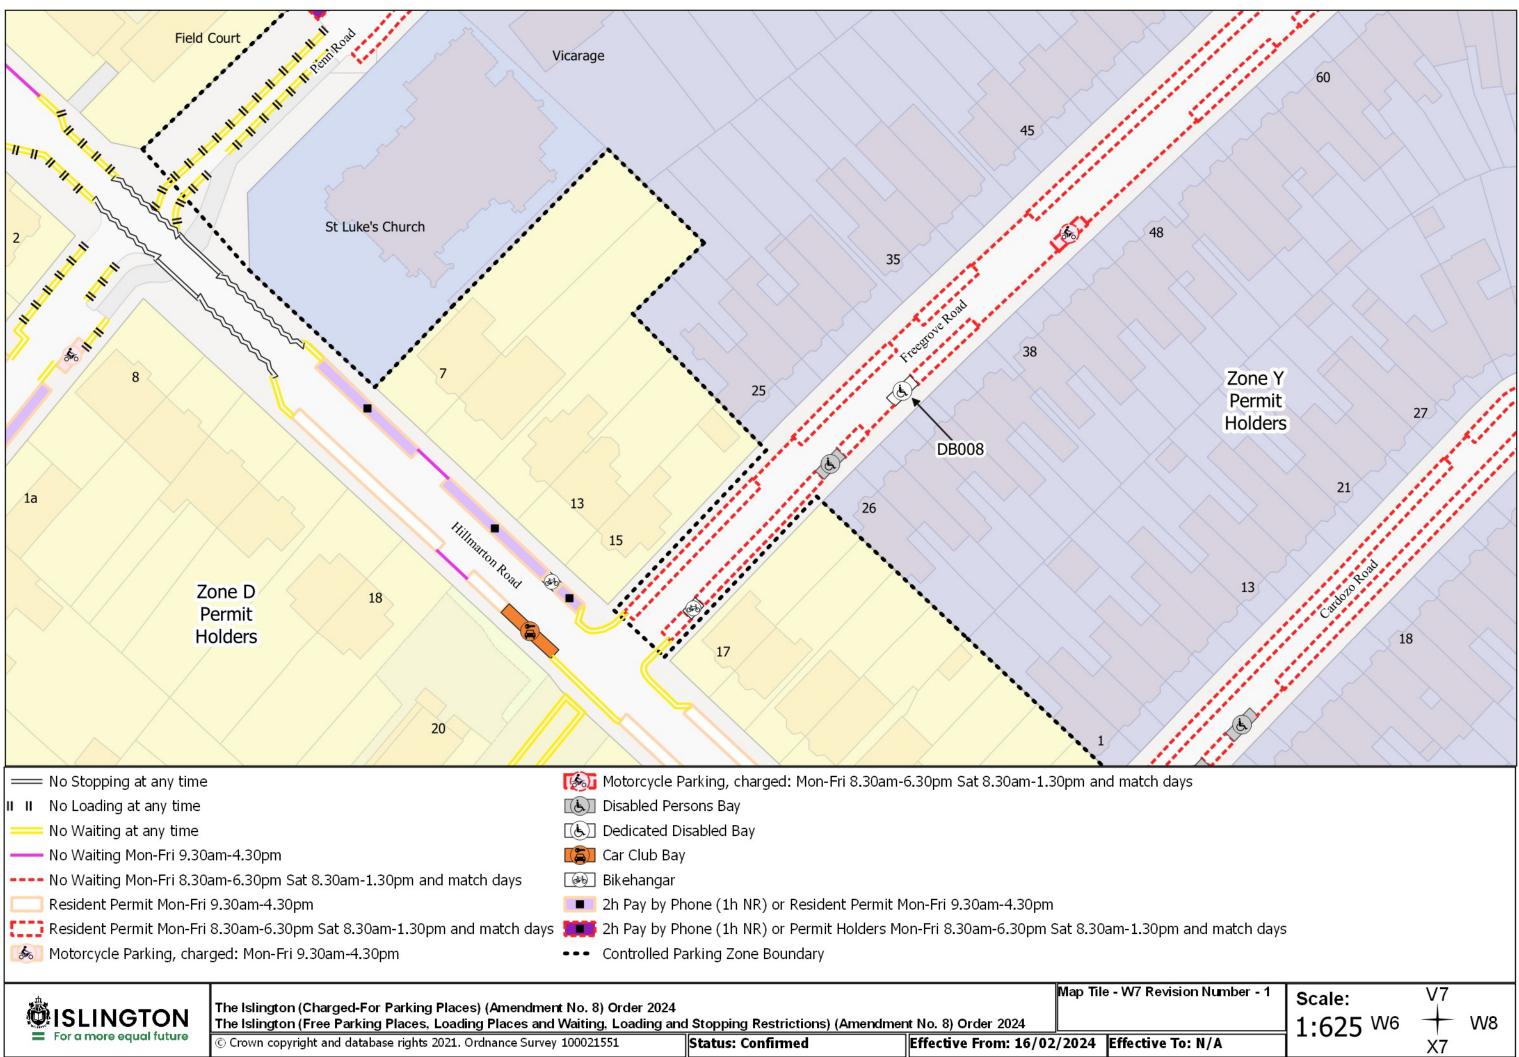

SCHEDULE 3 – Substituted map tiles (See Article 3(a) and Schedule 1)

2024/022/6

|  | The Islington (Charged-For Parking Places) (Amendment No. 8) Order 2024<br>The Islington (Free Parking Places, Loading Places and Waiting, Loading and Stopping Restrictions) (Amendment No. 8) Order 2024 |                   |                            |             |
|--|------------------------------------------------------------------------------------------------------------------------------------------------------------------------------------------------------------|-------------------|----------------------------|-------------|
|  | © Crown copyright and database rights 2021. Ordnance Survey 100021551                                                                                                                                      | Status: Confirmed | Effective From: 16/02/2024 | Effective T |