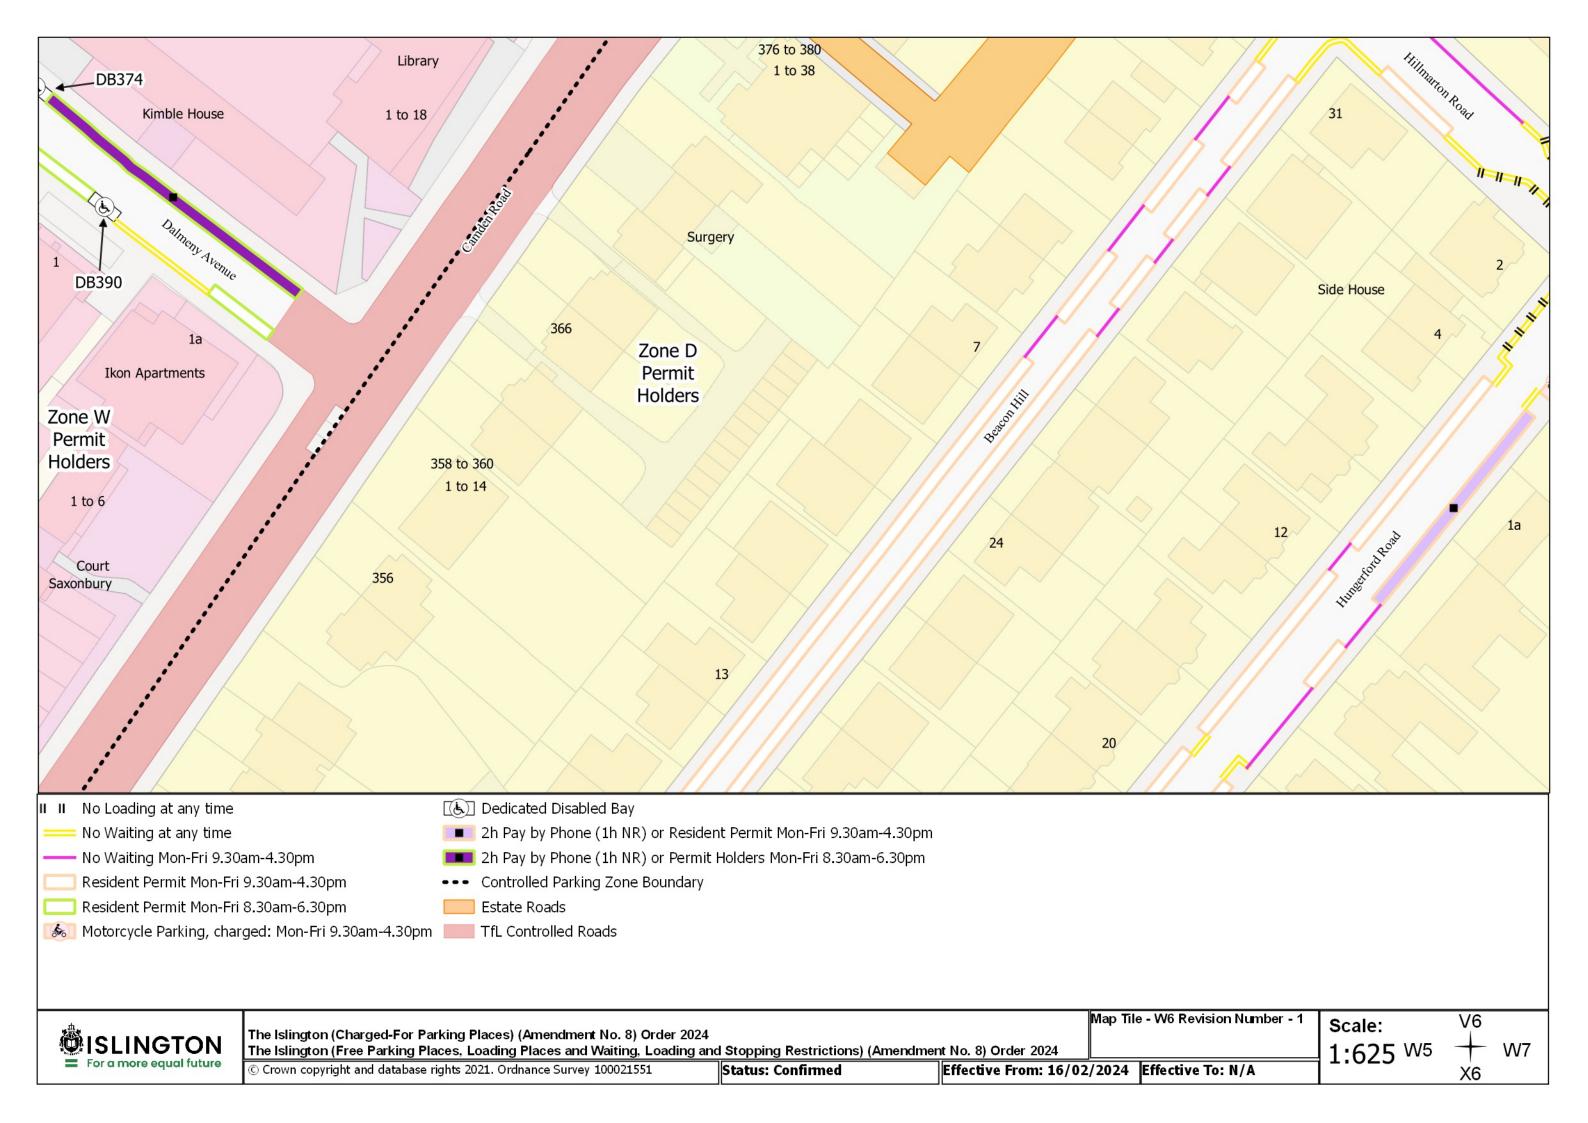

SCHEDULE 3 – Substituted map tiles (See Article 3(a) and Schedule 1)

2024/022/6

|  | The Islington (Charged-For Parking Places) (Amendment No. 8) Order 2024<br>The Islington (Free Parking Places, Loading Places and Waiting, Loading and Stopping Restrictions) (Amendment No. 8) Order 2024 |                   |                            |             |
|--|------------------------------------------------------------------------------------------------------------------------------------------------------------------------------------------------------------|-------------------|----------------------------|-------------|
|  | © Crown copyright and database rights 2021. Ordnance Survey 100021551                                                                                                                                      | Status: Confirmed | Effective From: 16/02/2024 | Effective T |