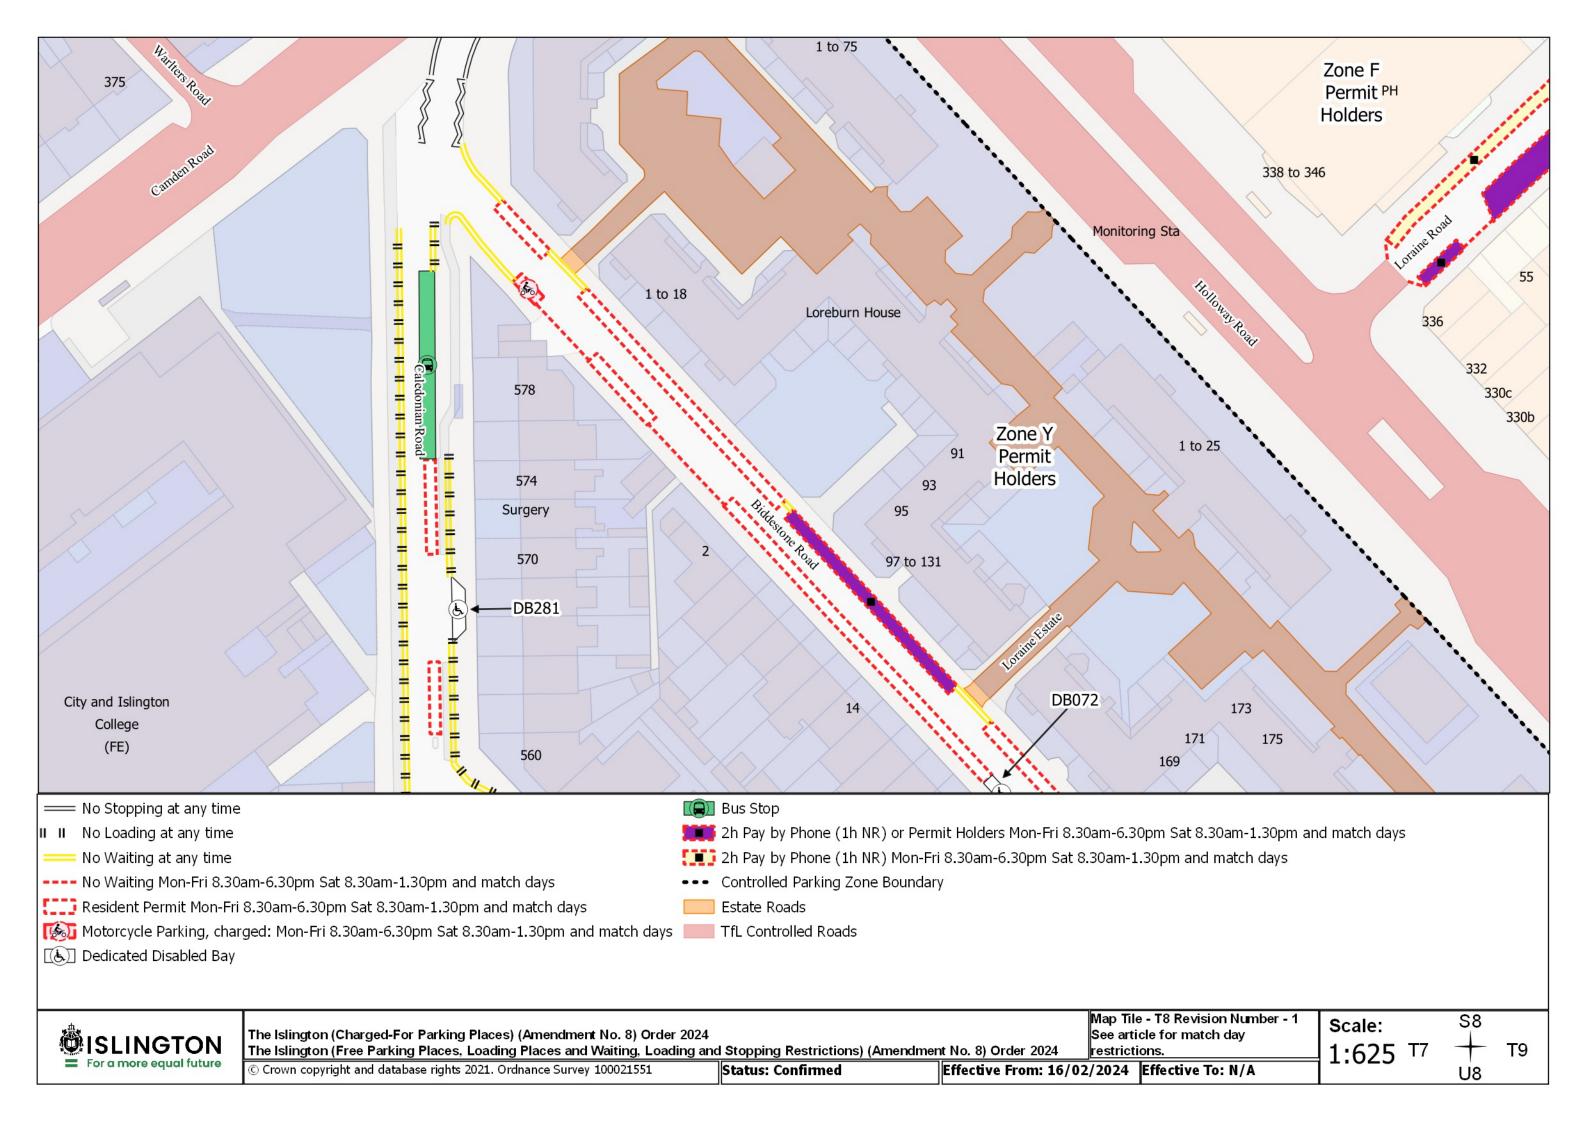

SCHEDULE 3 – Substituted map tiles (See Article 3(a) and Schedule 1)

2024/022/6

|  | The Islington (Charged-For Parking Places) (Amendment No. 8) Order 2024<br>The Islington (Free Parking Places, Loading Places and Waiting, Loading and Stopping Restrictions) (Amendment No. 8) Order 2024 |                   |                            |             |
|--|------------------------------------------------------------------------------------------------------------------------------------------------------------------------------------------------------------|-------------------|----------------------------|-------------|
|  | © Crown copyright and database rights 2021. Ordnance Survey 100021551                                                                                                                                      | Status: Confirmed | Effective From: 16/02/2024 | Effective T |