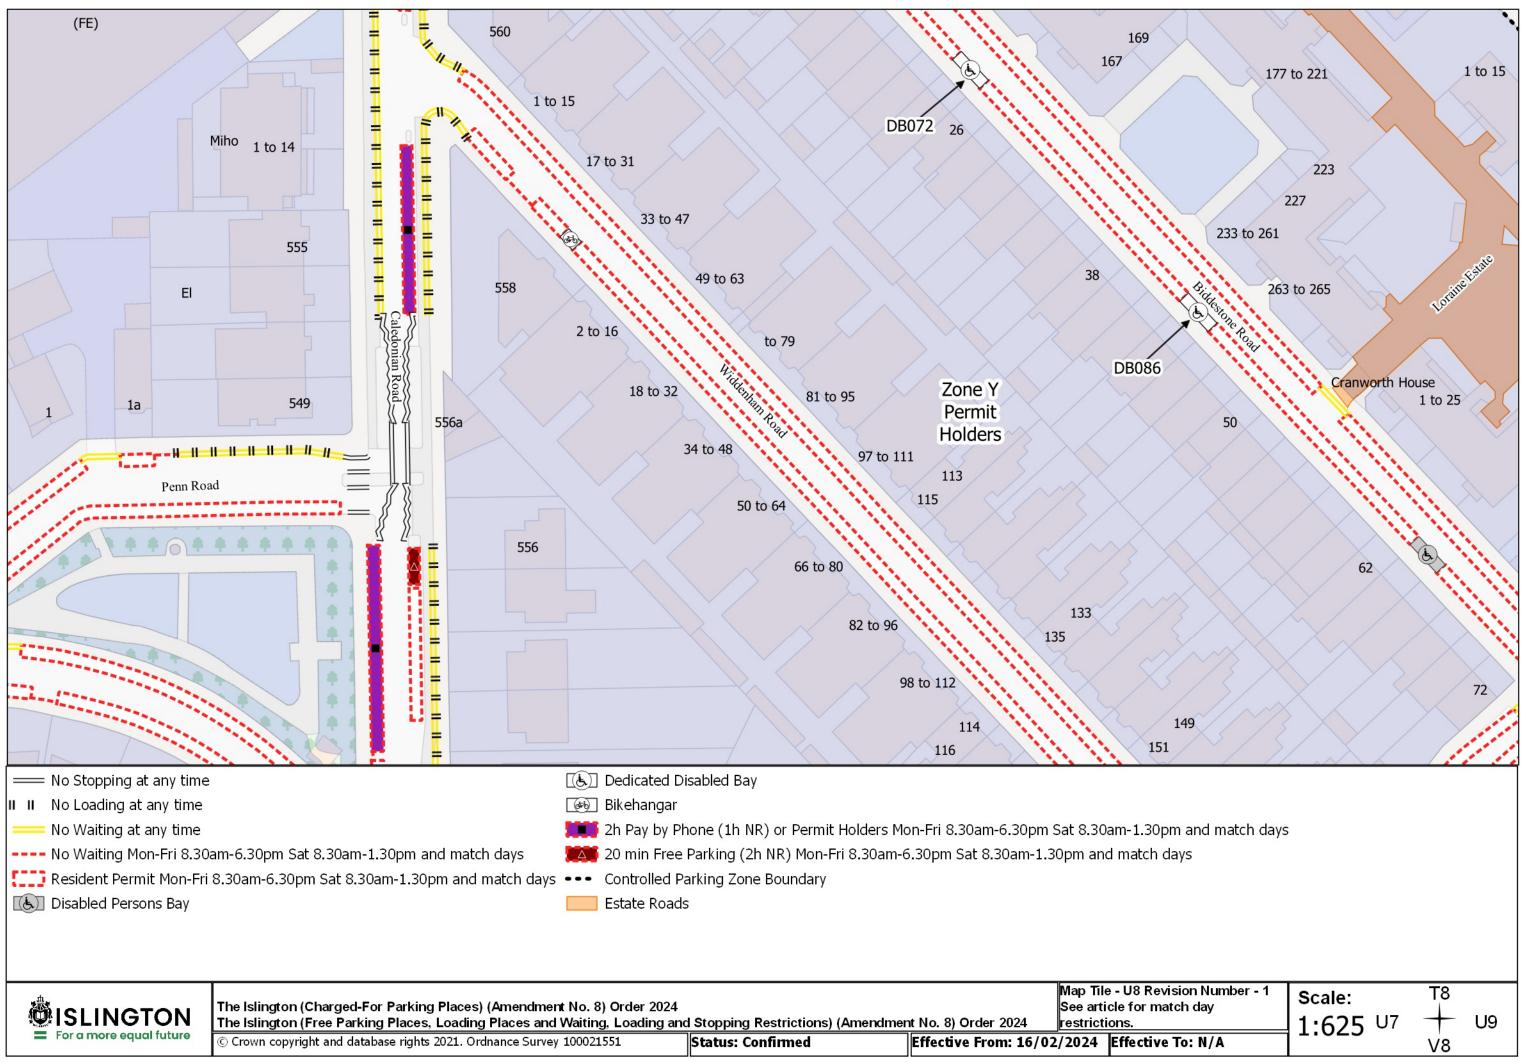

SCHEDULE 3 – Substituted map tiles (See Article 3(a) and Schedule 1)

2024/022/6

|  | The Islington (Charged-For Parking Places) (Amendment No. 8) Order 2024<br>The Islington (Free Parking Places, Loading Places and Waiting, Loading and Stopping Restrictions) (Amendment No. 8) Order 2024 |                   |                            |             |
|--|------------------------------------------------------------------------------------------------------------------------------------------------------------------------------------------------------------|-------------------|----------------------------|-------------|
|  | © Crown copyright and database rights 2021. Ordnance Survey 100021551                                                                                                                                      | Status: Confirmed | Effective From: 16/02/2024 | Effective T |