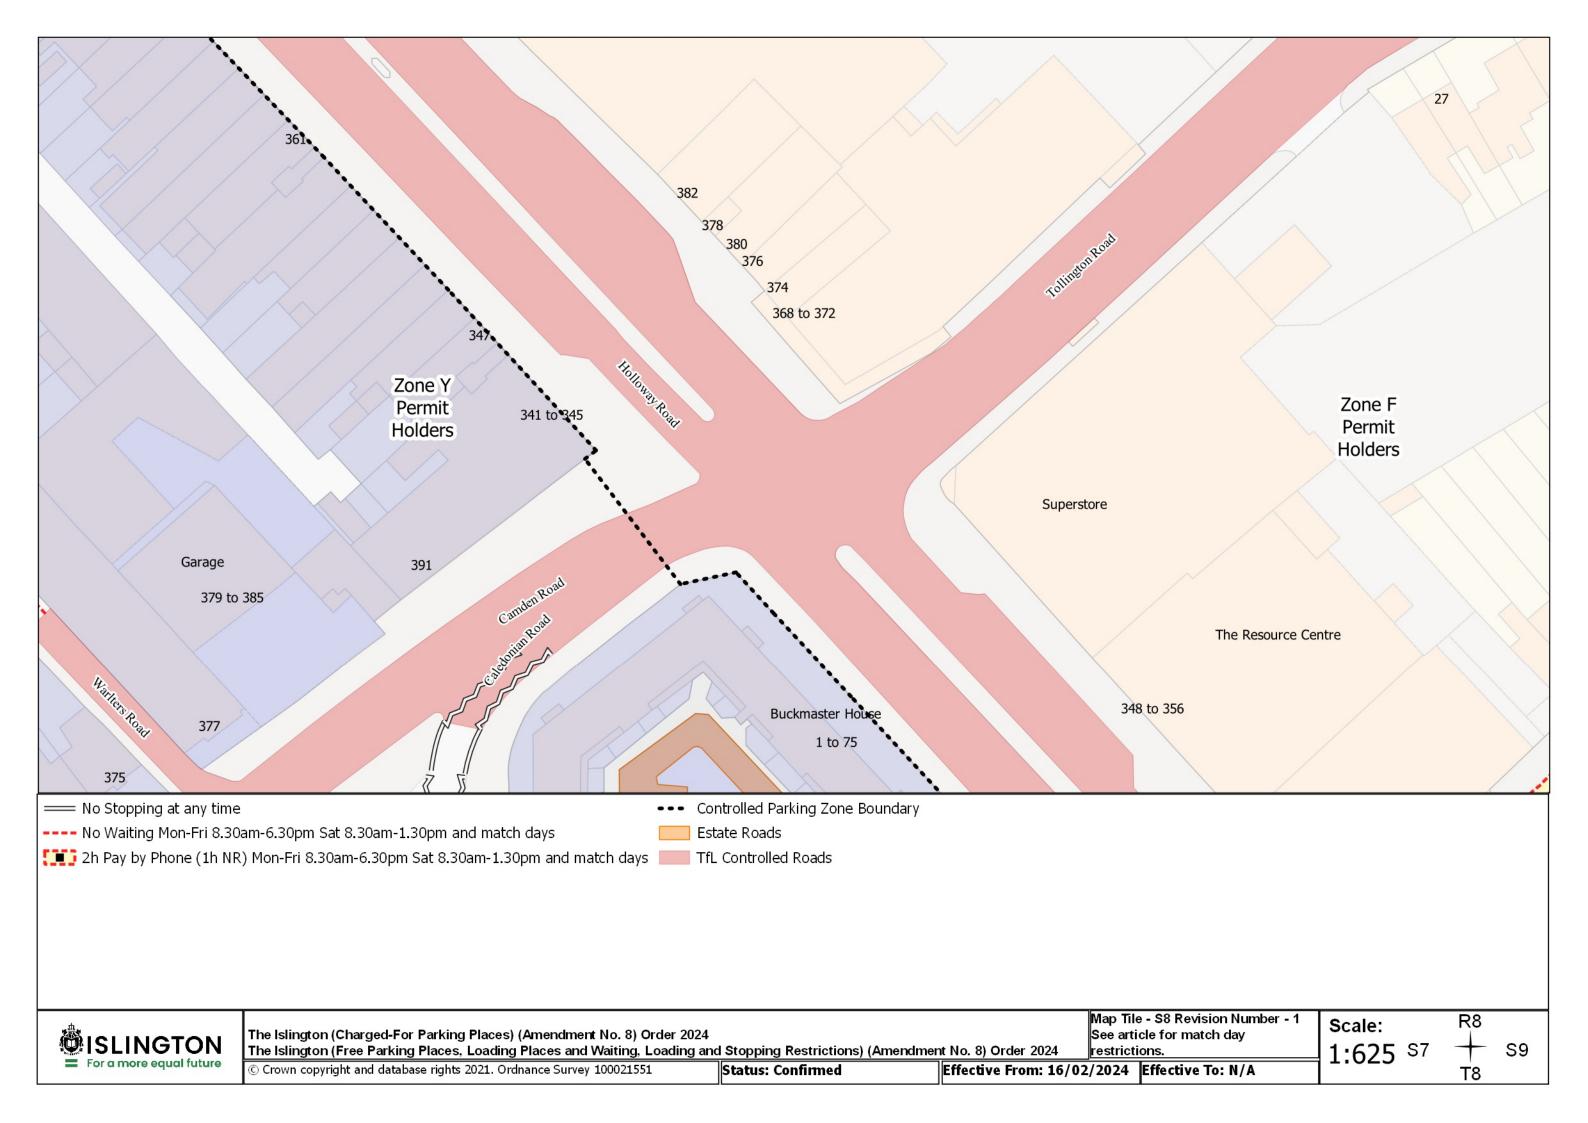

SCHEDULE 3 – Substituted map tiles (See Article 3(a) and Schedule 1)

2024/022/6

|  | The Islington (Charged-For Parking Places) (Amendment No. 8) Order 2024<br>The Islington (Free Parking Places, Loading Places and Waiting, Loading and Stopping Restrictions) (Amendment No. 8) Order 2024 |                   |                            |             |
|--|------------------------------------------------------------------------------------------------------------------------------------------------------------------------------------------------------------|-------------------|----------------------------|-------------|
|  | © Crown copyright and database rights 2021. Ordnance Survey 100021551                                                                                                                                      | Status: Confirmed | Effective From: 16/02/2024 | Effective T |