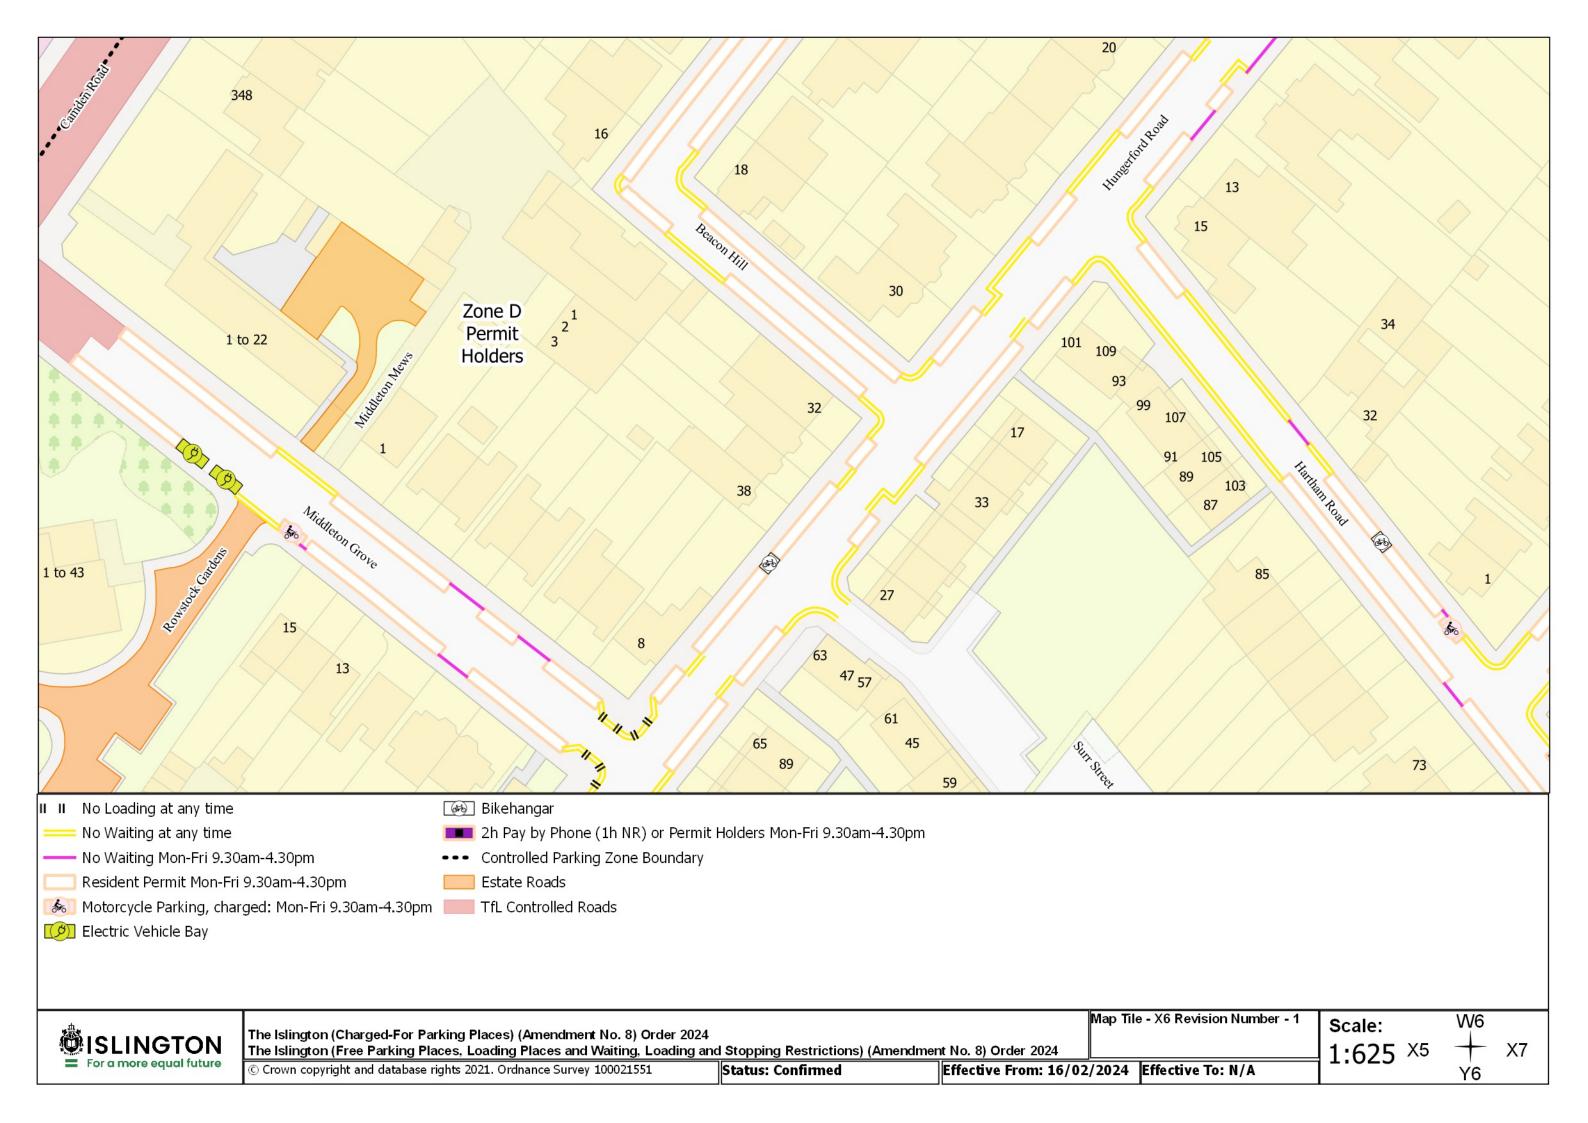

Dated this fifteenth day of February 2024

Tony Ralph

Director of Environment & Commercial Operations

<sup>4</sup> SI 2016/362

| Map tile attached to the Order of 2023 (1) | Map tile attached to this order (2) | Effective date (3) |
|--------------------------------------------|-------------------------------------|--------------------|
| Map Tile S8 Revision No. 0                 | Map Tile S8 Revision No. 1          | 16/02/2024         |
| Map Tile T8 Revision No. 0                 | Map Tile T8 Revision No. 1          | 16/02/2024         |
| Map Tile U7 Revision No. 0                 | Map Tile U7 Revision No. 1          | 16/02/2024         |
| Map Tile U8 Revision No. 0                 | Map Tile U8 Revision No. 1          | 16/02/2024         |
| Map Tile V7 Revision No. 0                 | Map Tile V7 Revision No. 1          | 16/02/2024         |
| Map Tile V8 Revision No. 0                 | Map Tile V8 Revision No. 1          | 16/02/2024         |
| Map Tile W6 Revision No. 0                 | Map Tile W6 Revision No. 1          | 16/02/2024         |
| Map Tile W7 Revision No. 0                 | Map Tile W7 Revision No. 1          | 16/02/2024         |
| Map Tile X6 Revision No. 0                 | Map Tile X6 Revision No. 1          | 16/02/2024         |
| Map Tile Y6 Revision No. 0                 | Map Tile Y6 Revision No. 1          | 16/02/2024         |
| Map Tile AA5 Revision No. 0                | Map Tile AA5 Revision No. 1         | 16/02/2024         |

# SCHEDULE 1 - see Article 3(a)

2024/022/4

SCHEDULE 3 – Substituted map tiles (See Article 3(a) and Schedule 1)

2024/022/6

|  | The Islington (Charged-For Parking Places) (Amendment No. 8) Order 2024<br>The Islington (Free Parking Places, Loading Places and Waiting, Loading and Stopping Restrictions) (Amendment No. 8) Order 2024 |                   |                            |             |
|--|------------------------------------------------------------------------------------------------------------------------------------------------------------------------------------------------------------|-------------------|----------------------------|-------------|
|  | © Crown copyright and database rights 2021. Ordnance Survey 100021551                                                                                                                                      | Status: Confirmed | Effective From: 16/02/2024 | Effective T |