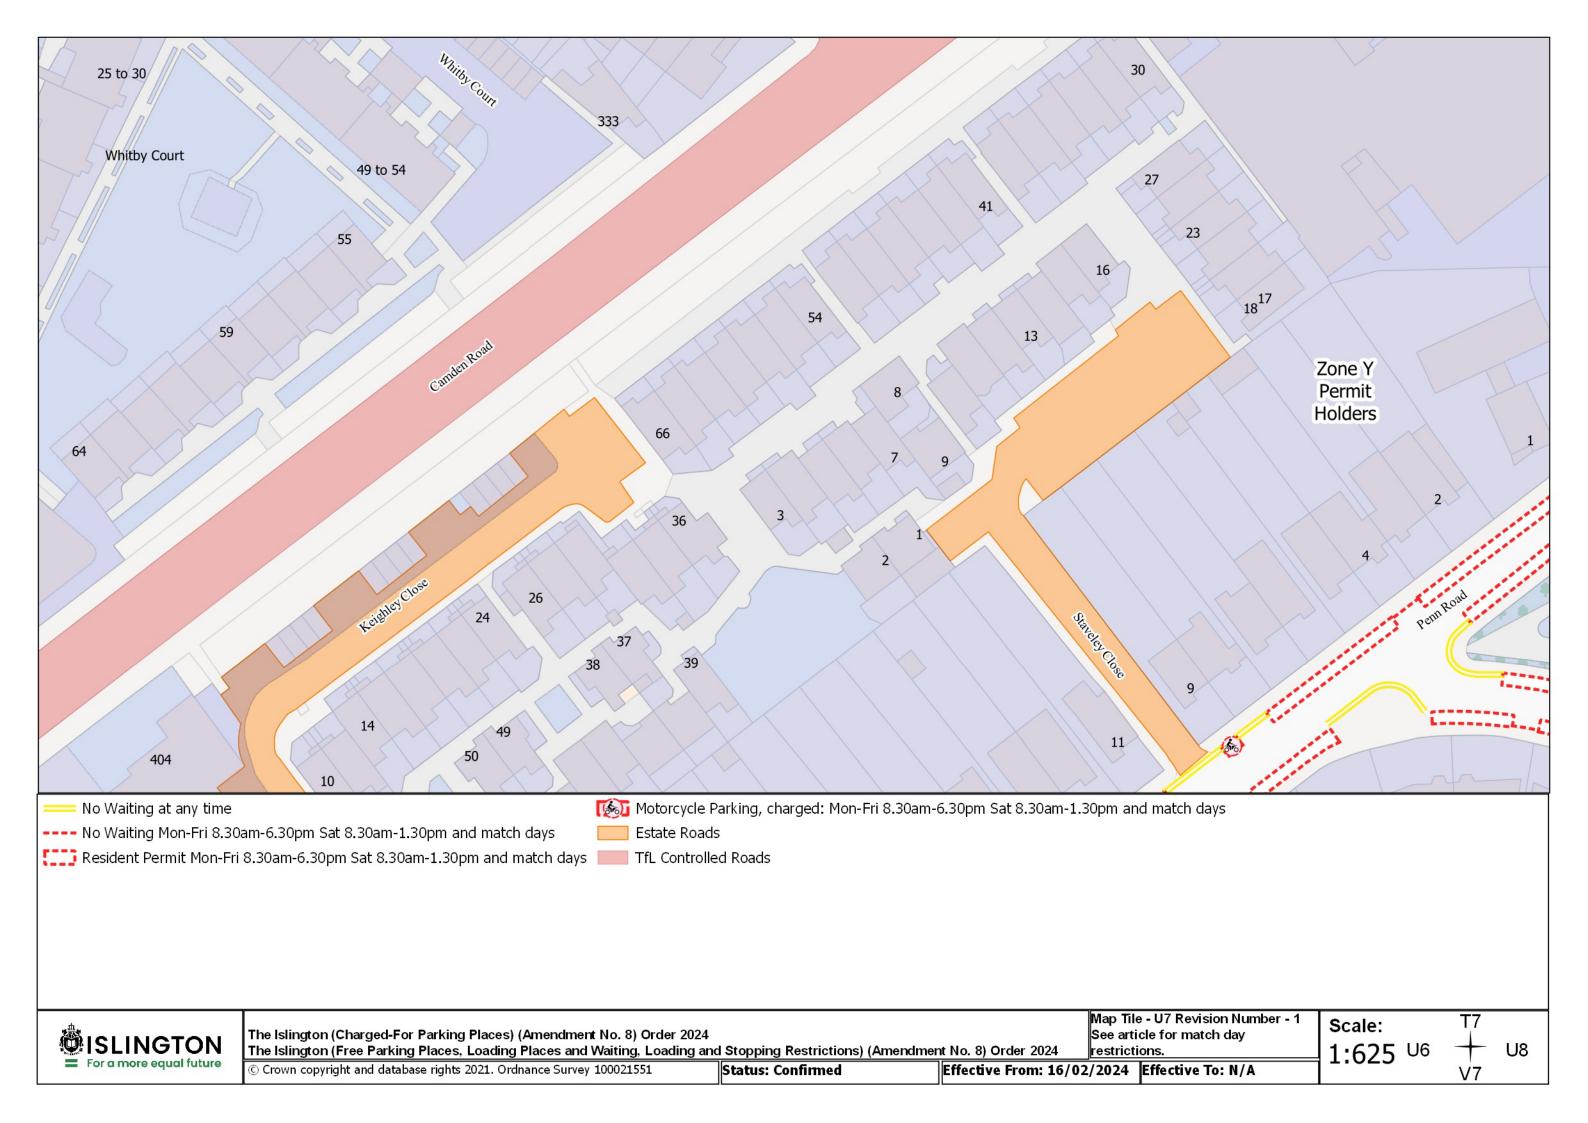

SCHEDULE 3 – Substituted map tiles (See Article 3(a) and Schedule 1)

2024/022/6

|  | The Islington (Charged-For Parking Places) (Amendment No. 8) Order 2024<br>The Islington (Free Parking Places, Loading Places and Waiting, Loading and Stopping Restrictions) (Amendment No. 8) Order 2024 |                   |                            |             |
|--|------------------------------------------------------------------------------------------------------------------------------------------------------------------------------------------------------------|-------------------|----------------------------|-------------|
|  | © Crown copyright and database rights 2021. Ordnance Survey 100021551                                                                                                                                      | Status: Confirmed | Effective From: 16/02/2024 | Effective T |