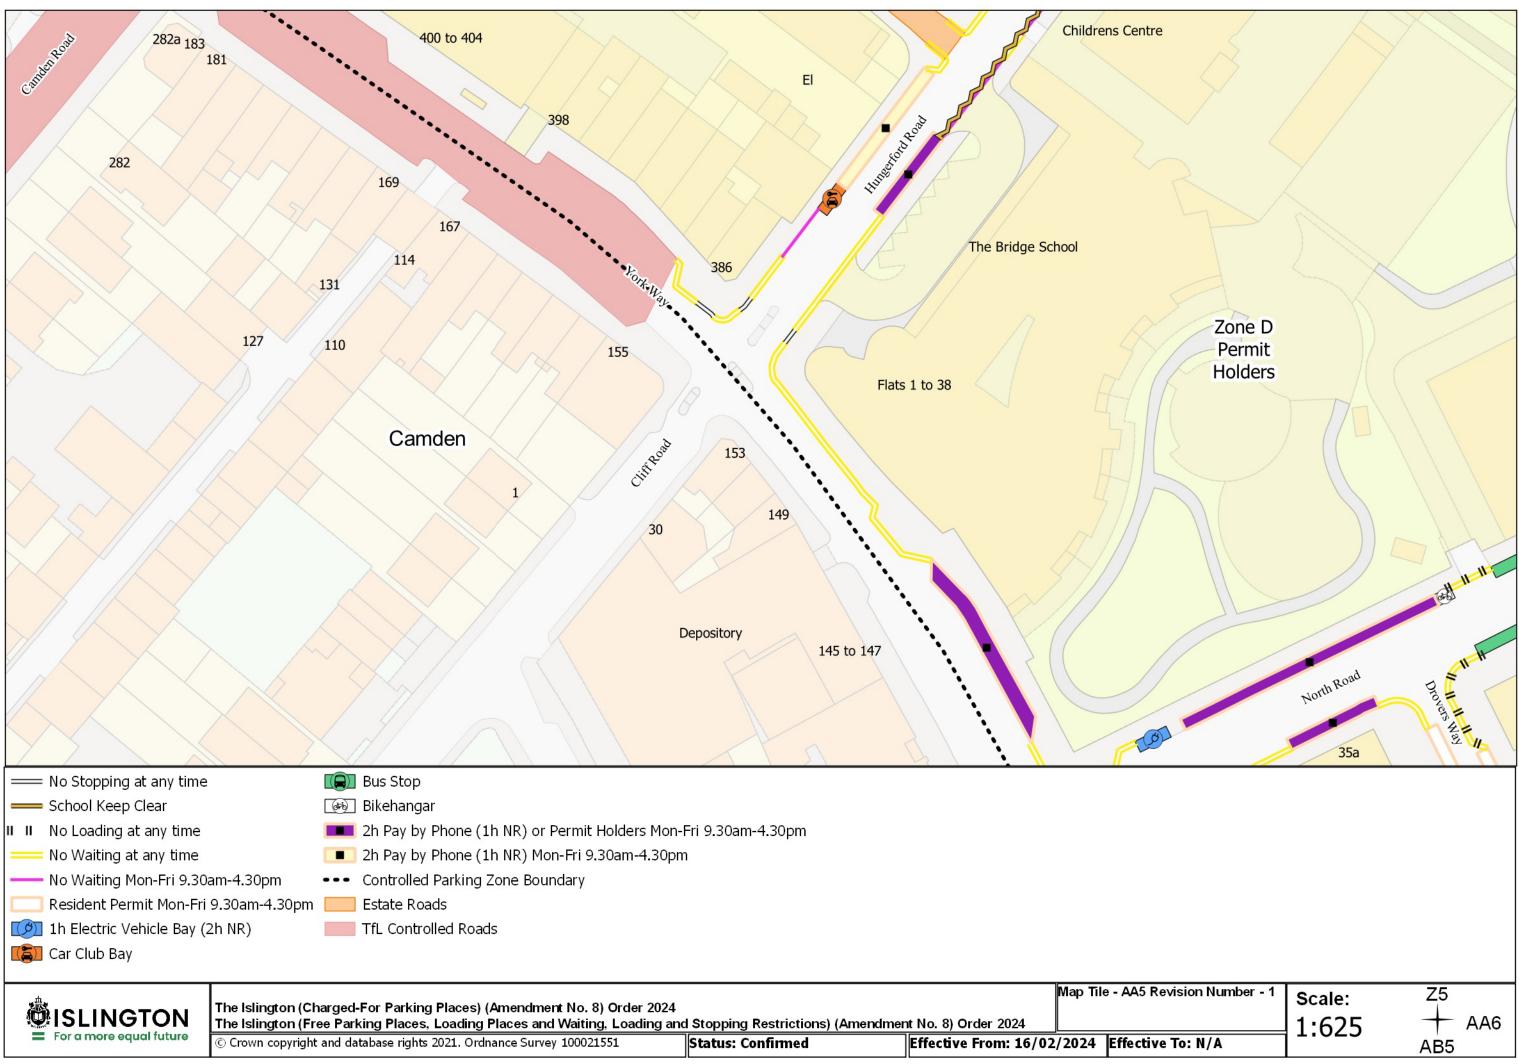

Dated this fifteenth day of February 2024

Tony Ralph

Director of Environment & Commercial Operations

<sup>4</sup> SI 2016/362

| Map tile attached to the Order of 2023 (1) | Map tile attached to this order (2) | Effective date (3) |
|--------------------------------------------|-------------------------------------|--------------------|
| Map Tile S8 Revision No. 0                 | Map Tile S8 Revision No. 1          | 16/02/2024         |
| Map Tile T8 Revision No. 0                 | Map Tile T8 Revision No. 1          | 16/02/2024         |
| Map Tile U7 Revision No. 0                 | Map Tile U7 Revision No. 1          | 16/02/2024         |
| Map Tile U8 Revision No. 0                 | Map Tile U8 Revision No. 1          | 16/02/2024         |
| Map Tile V7 Revision No. 0                 | Map Tile V7 Revision No. 1          | 16/02/2024         |
| Map Tile V8 Revision No. 0                 | Map Tile V8 Revision No. 1          | 16/02/2024         |
| Map Tile W6 Revision No. 0                 | Map Tile W6 Revision No. 1          | 16/02/2024         |
| Map Tile W7 Revision No. 0                 | Map Tile W7 Revision No. 1          | 16/02/2024         |
| Map Tile X6 Revision No. 0                 | Map Tile X6 Revision No. 1          | 16/02/2024         |
| Map Tile Y6 Revision No. 0                 | Map Tile Y6 Revision No. 1          | 16/02/2024         |
| Map Tile AA5 Revision No. 0                | Map Tile AA5 Revision No. 1         | 16/02/2024         |

# SCHEDULE 1 - see Article 3(a)

2024/022/4

SCHEDULE 3 – Substituted map tiles (See Article 3(a) and Schedule 1)

2024/022/6

|  | The Islington (Charged-For Parking Places) (Amendment No. 8) Order 2024<br>The Islington (Free Parking Places, Loading Places and Waiting, Loading and Stopping Restrictions) (Amendment No. 8) Order 2024 |                   |                            |             |
|--|------------------------------------------------------------------------------------------------------------------------------------------------------------------------------------------------------------|-------------------|----------------------------|-------------|
|  | © Crown copyright and database rights 2021. Ordnance Survey 100021551                                                                                                                                      | Status: Confirmed | Effective From: 16/02/2024 | Effective T |