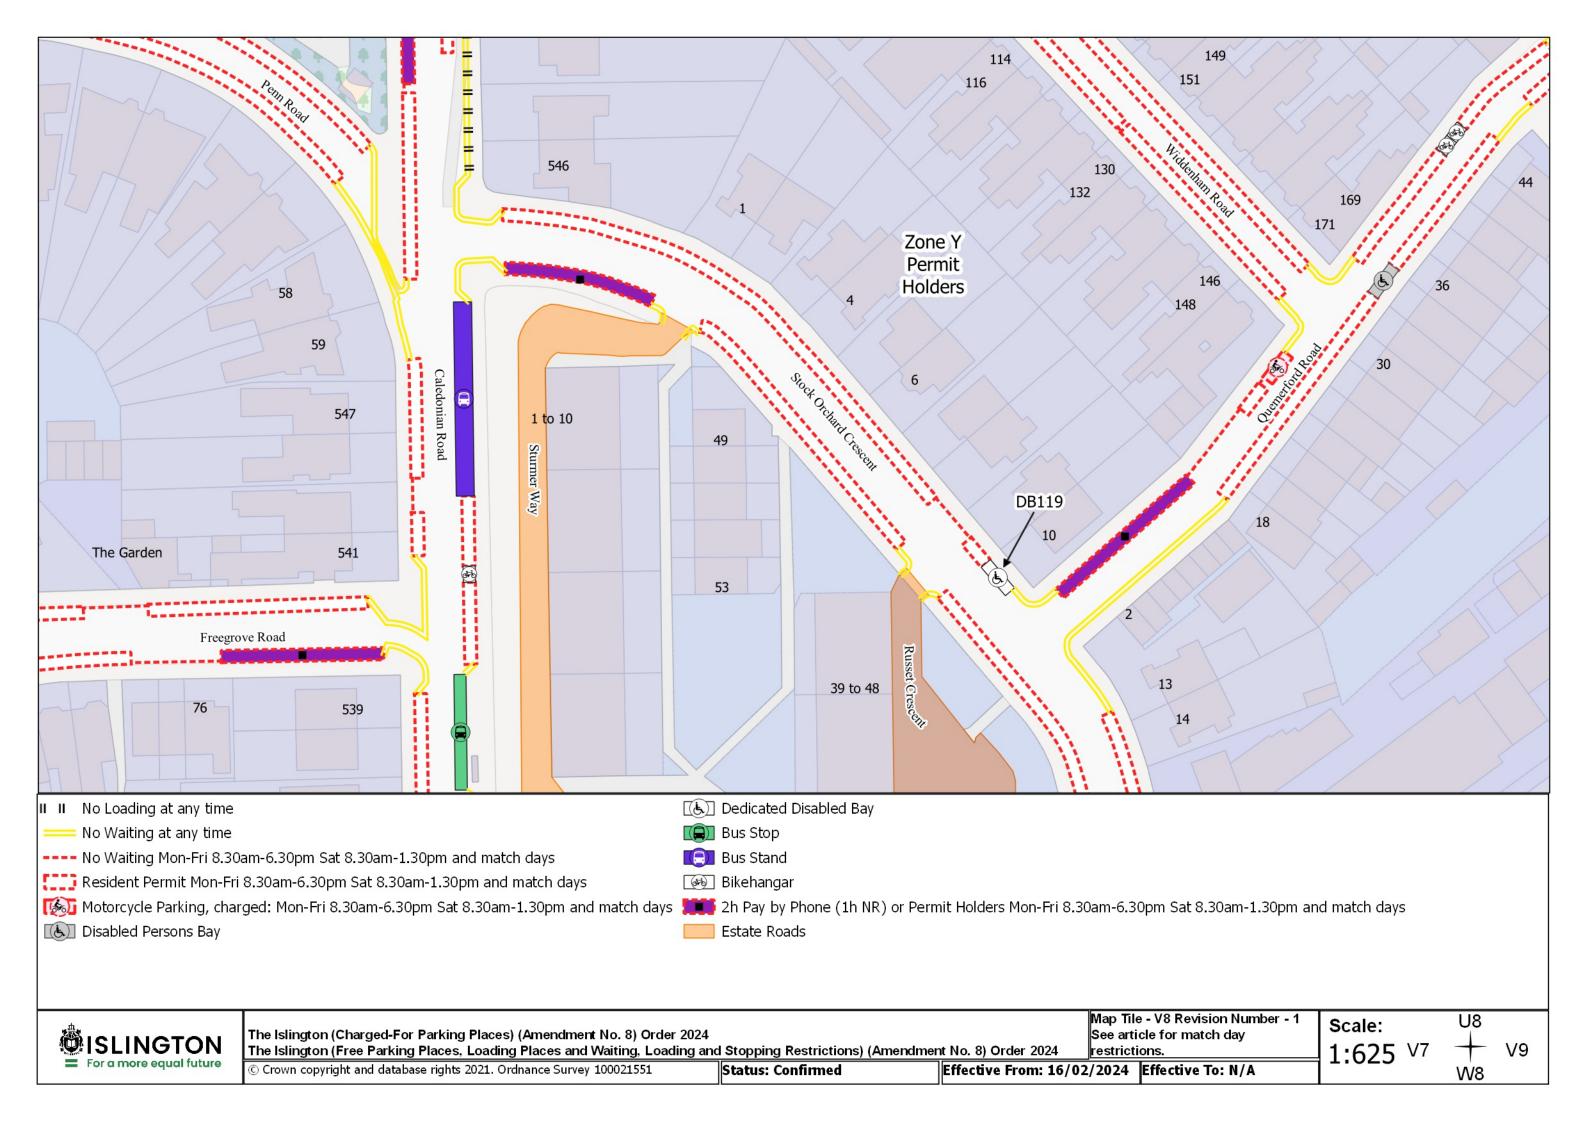

SCHEDULE 3 – Substituted map tiles (See Article 3(a) and Schedule 1)

2024/022/6

|  | The Islington (Charged-For Parking Places) (Amendment No. 8) Order 2024<br>The Islington (Free Parking Places, Loading Places and Waiting, Loading and Stopping Restrictions) (Amendment No. 8) Order 2024 |                   |                            |             |
|--|------------------------------------------------------------------------------------------------------------------------------------------------------------------------------------------------------------|-------------------|----------------------------|-------------|
|  | © Crown copyright and database rights 2021. Ordnance Survey 100021551                                                                                                                                      | Status: Confirmed | Effective From: 16/02/2024 | Effective T |