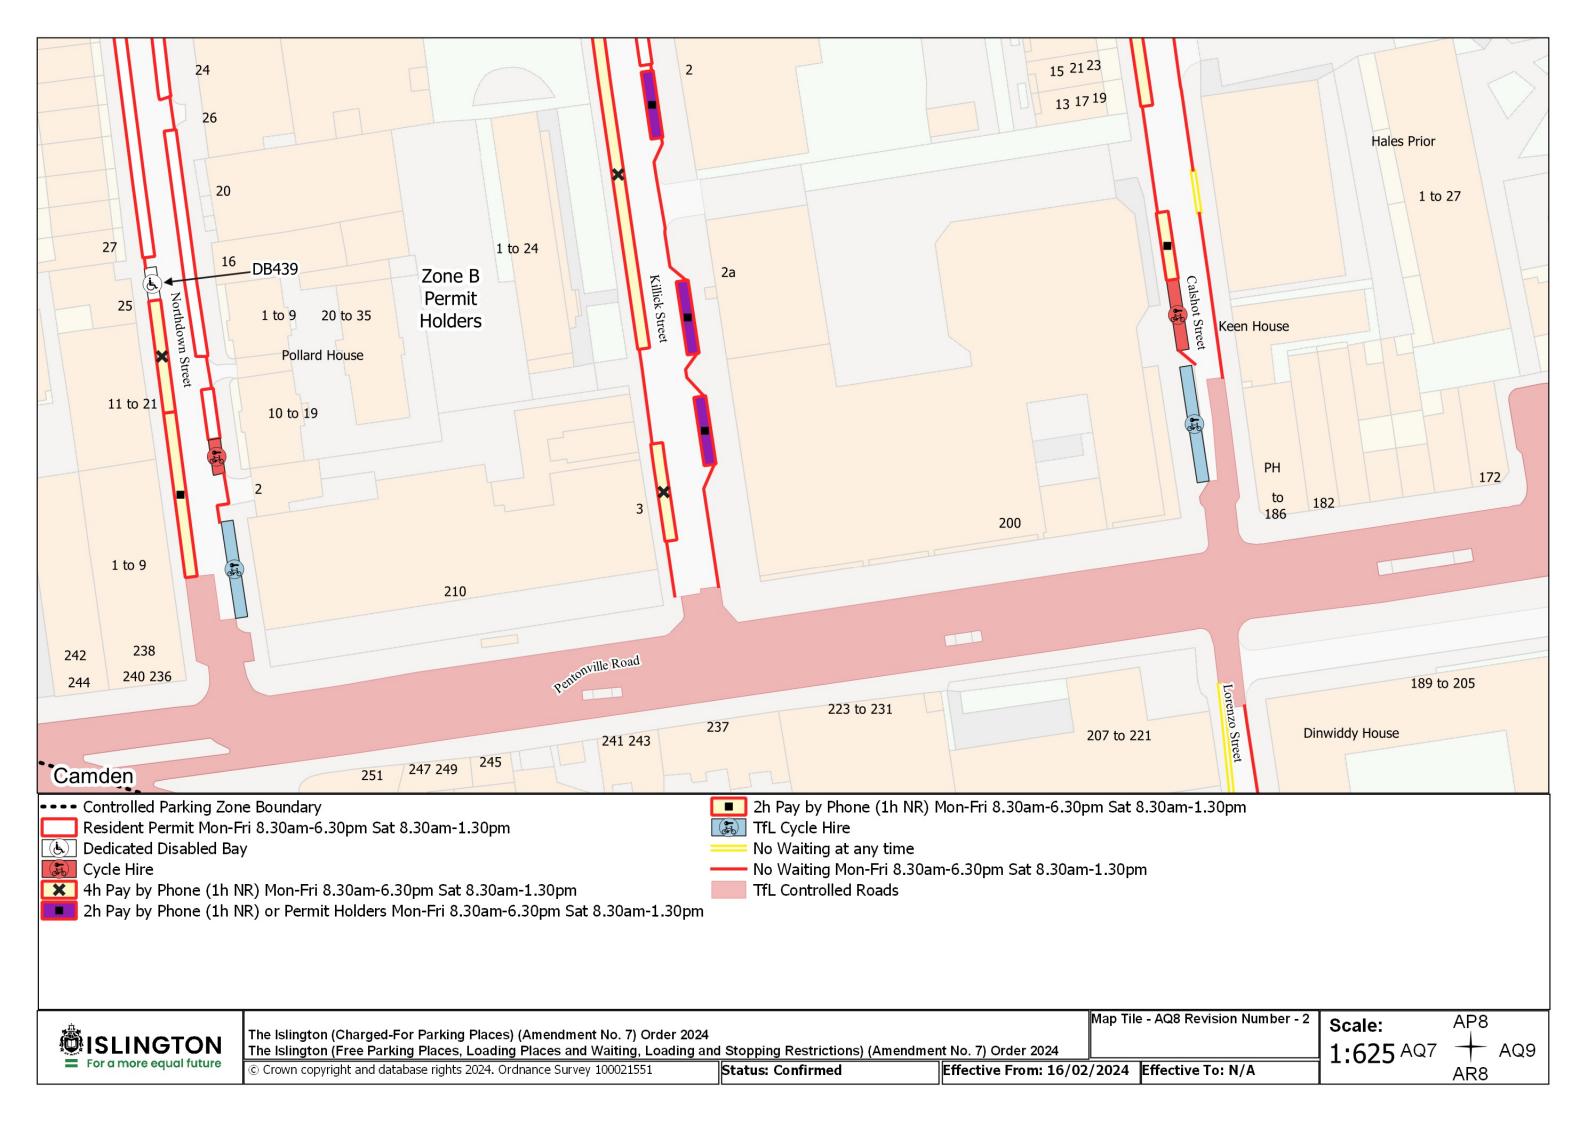

# SCHEDULE 1 - see Article 3(a)

| Map tile attached to the Order of 2023 (1) | Map tile attached to this order (2) | Effective date (3) |
|--------------------------------------------|-------------------------------------|--------------------|
| Map Tile H3 Revision No. 0                 | Map Tile H3 Revision No. 1          | 16/02/2024         |
| Map Tile I3 Revision No. 0                 | Map Tile I3 Revision No. 1          | 16/02/2024         |
| Map Tile J10 Revision No. 1                | Map Tile J10 Revision No. 2         | 16/02/2024         |
| Map Tile K10 Revision No. 0                | Map Tile K10 Revision No. 1         | 16/02/2024         |
| Map Tile Z15 Revision No. 0                | Map Tile Z15 Revision No. 1         | 16/02/2024         |
| Map Tile AB12 Revision No. 0               | Map Tile AB12 Revision No. 1        | 16/02/2024         |
| Map Tile AQ8 Revision No. 1                | Map Tile AQ8 Revision No. 2         | 16/02/2024         |
| Map Tile AW12 Revision No. 0               | Map Tile AW12 Revision No. 1        | 16/02/2024         |
| Map Tile AX12 Revision No. 0               | Map Tile AX12 Revision No. 1        | 16/02/2024         |
| Map Tile AZ16 Revision No. 1               | Map Tile AZ16 Revision No. 2        | 16/02/2024         |
| Map Tile BA12 Revision No. 0               | Map Tile BA12 Revision No. 1        | 16/02/2024         |
| Map Tile BA13 Revision No. 0               | Map Tile BA13 Revision No. 1        | 16/02/2024         |
| Map Tile BB13 Revision No. 0               | Map Tile BB13 Revision No. 1        | 16/02/2024         |