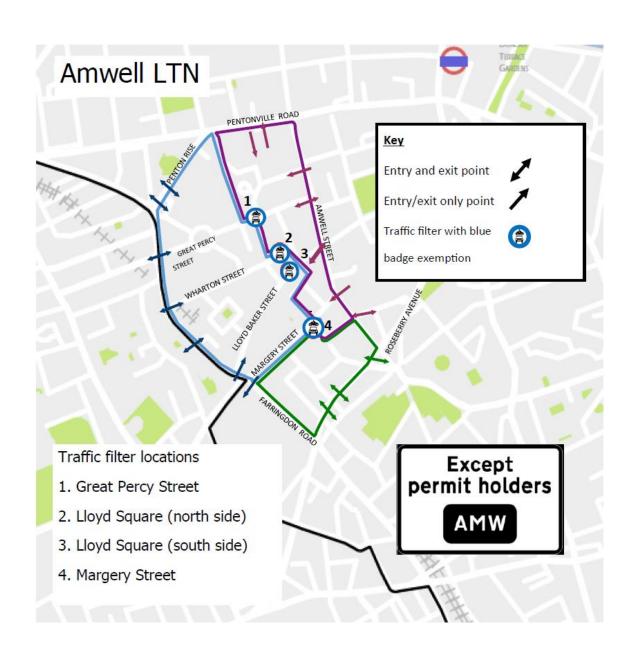

The location of these filters and an image of the plate are shown on the map at the end of this document.

| Street             | Properties                                              |
|--------------------|---------------------------------------------------------|
| Amwell Street      | 1 – 83 (odd only)                                       |
| Attneave Street    | All                                                     |
| Claremont Square   | 2 – 17                                                  |
| Cruikshank Street  | All                                                     |
| Cumberland Gardens | All                                                     |
| Easton Street      | All                                                     |
| Farringdon Road    | 114 – 164 (even only)                                   |
| Fernsbury Street   | All                                                     |
| Granville Square   | All                                                     |
| Great Percy Street | All                                                     |
| Hardwicke Mews     | All                                                     |
| Holford Yard       | All                                                     |
|                    | 2 – 8 (even only) 10 – 42 (all numbers), 44 – 100 (even |
| King's Cross Road  | only)                                                   |
| Lloyd Baker Street | All                                                     |
| Lloyd Square       | All                                                     |
| Lloyd Street       | All                                                     |
| Margery Street     | All                                                     |
| Naoroji Street     | All                                                     |
| Penton Rise        | 1 – 27 (odd only)                                       |
| Pentonville Road   | 79 – 123 (odd only)                                     |
| Percy Circus       | All                                                     |
| Prideaux Place     | All                                                     |
| Rosebery Avenue    | 49 – 119 (odd only), Greenwood House                    |
| Soley Mews         | All                                                     |
| Tysoe Street       | 8 – 20                                                  |
| Vernon Rise        | All                                                     |
| Vernon Square      | All                                                     |
| Wharton Cottages   | All                                                     |
| Wharton Street     | All                                                     |
| Wilmington Square  | All                                                     |
| Yardley Street     | All                                                     |