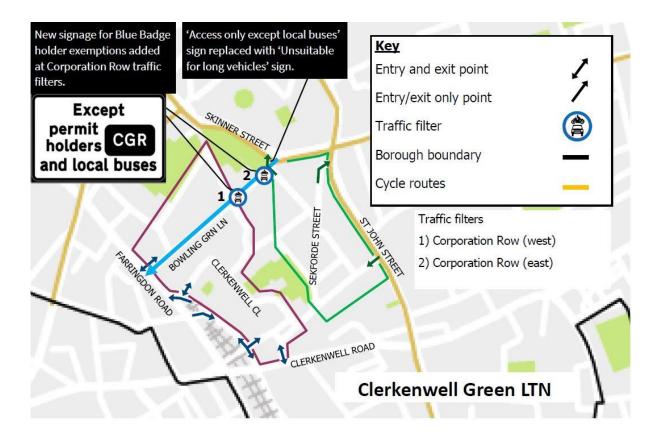

## **Properties in the Clerkenwell Green LTN**

Blue Badge holders who live at the following addresses with a vehicle registered to this address are eligible for an CGR permit. This will allow a vehicle to pass through traffic filters displaying a plate which reads: 'Except permit holders CGR'.

The location of these filters and an image of the plate are shown on the map at the end of this document.

| Street Name                                            | Properties                                                   |
|--------------------------------------------------------|--------------------------------------------------------------|
| Albemarle Way                                          | All                                                          |
| Aylesbury Street                                       | All                                                          |
| Bowling Green Lane                                     | All                                                          |
| Clerkenwell Close                                      | All                                                          |
| Clerkenwell Green                                      | All                                                          |
| Clerkenwell Road                                       | 80 – 120 (even only); The Old Sessions House                 |
| Farringdon Lane                                        | Peabody Terrace; 14 – 34 (even only); The Old Sessions House |
| Farringdon Road                                        | 58 – 66 (even only)                                          |
| Hayward's Place                                        | All                                                          |
| Jerusalem Passage                                      | All                                                          |
| Kingsway Place                                         | All                                                          |
| Newcastle Row                                          | All                                                          |
| Northampton Road                                       | All (including Catherine Griffiths Court)                    |
| Pear Tree Court                                        | All                                                          |
| Robert's Place                                         | All                                                          |
| Sans Walk                                              | All                                                          |
| Sekforde Street                                        | All                                                          |
| Skinner Street                                         | 35 – 49 (odd only)                                           |
| St James's Walk                                        | All                                                          |
| St John Street                                         | 111 – 227 (odd only)                                         |
| St John's Square                                       | 36 – 59 (all numbers)                                        |
| Woodbridge Street                                      | All                                                          |
| Pine Street (but access<br>from Northampton<br>Street) | Finsbury Health Centre 17                                    |