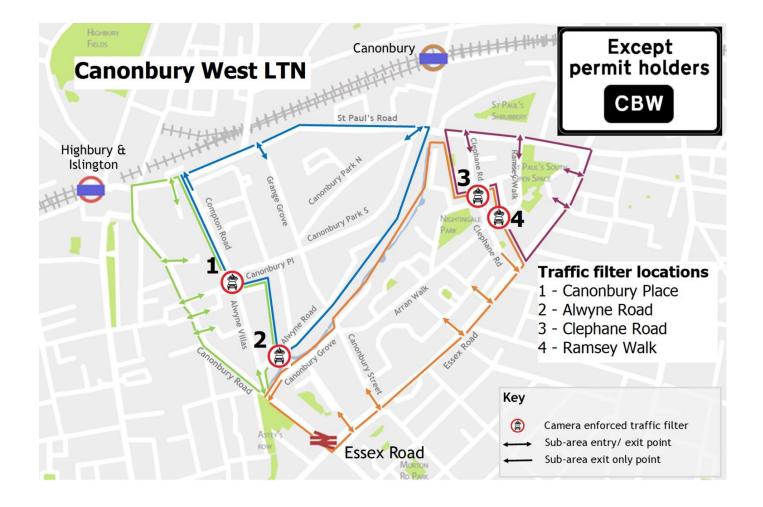

## **Properties in the Canonbury West LTN**

Blue Badge holders who live at the following addresses with a vehicle registered to this address are eligible for a **CBW** permit. This will allow a vehicle to pass through traffic filters displaying a plate which reads: 'Except permit holders CBW'.

The location of these filters and an image of the plate are shown on the map at the end of this document.

| Street               | Properties                                                        |
|----------------------|-------------------------------------------------------------------|
| Alwyne Place         | All                                                               |
| Alwyne Road          | All                                                               |
| Alwyne Square        | All                                                               |
| Alwyne Villas        | All                                                               |
| Arran Walk           | All                                                               |
| Ashby Grove          | All                                                               |
| Bardsey Walk         | All                                                               |
| Bute Walk            | All                                                               |
| Caldy Walk           | All                                                               |
| Canonbury Crescent   | All                                                               |
| Canonbury Grove      | All                                                               |
| Canonbury Park North | All                                                               |
| Canonbury Park South | All                                                               |
| Canonbury Place      | All                                                               |
| Canonbury Road       | 2-156 (even only), Dixon Clark Court,<br>Canonbury Primary School |
| Canonbury Square     | 13-39a (all numbers), Canonbury Lodge                             |
| Canonbury Street     | All                                                               |
| Cardigan Walk        | All                                                               |
| Church Road          | All                                                               |
| Clephane Road        | All                                                               |
| Clifton Road         | All                                                               |
| Colebeck Mews        | All                                                               |
| Compton Road         | All                                                               |
| Crowline Walk        | All                                                               |
| Douglas Road         | All                                                               |
| Essex Road           | 207 – 351 (odd only)                                              |
| Grange Grove         | All                                                               |
| Gulland Walk         | All                                                               |
| Handa Walk           | All                                                               |
| Hopping Lane         | All                                                               |
| Irving Mews          | All                                                               |
| Islay Walk           | All                                                               |
| John Spencer Square  | All                                                               |
| Lismore Walk         | All                                                               |
| Lundy Walk           | All                                                               |