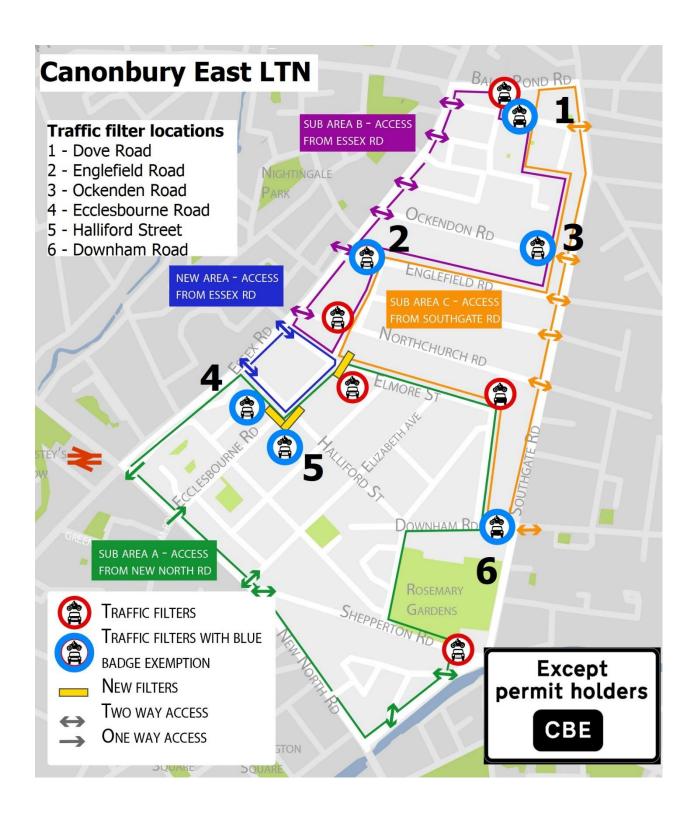

The location of these filters and an image of the plate are shown on the map at the end of this document.

| Street             | Properties                                  |
|--------------------|---------------------------------------------|
| Almorah Road       | All                                         |
| Ball's Pond Road   | 223 - 241 (odd only)                        |
| Baring Street      | 1 - 64 (inclusive)                          |
| Baxter Road        | All                                         |
| Bentham Court      | All                                         |
| Callaby Terrace    | All                                         |
| Clare Lane         | All                                         |
| Cleveland Road     | All                                         |
| Crowland Terrace   | All                                         |
| Dove Road          | All                                         |
| Downham Road       | 124 - 178 (even only), 137 - 203 (odd only) |
| Ecclesbourne Road  | All                                         |
| Elizabeth Avenue   | All                                         |
| Elmore Street      | All                                         |
| Englefield Road    | 64 - 144 (even only), 75 - 155 (odd only)   |
| Essex Road         | 198 - 436 (even only)                       |
| Greenhills Terrace | All                                         |
| Halliford Street   | All                                         |
| Henshall Street    | All                                         |
| Hullbridge Mews    | All                                         |
| James Court        | All                                         |
| Kelvedon Mews      | All                                         |
| Lindsey Mews       | All                                         |
| Mitchison Road     | All                                         |
| Morton Road        | All                                         |
| New North Road     | 138 - 334 (even only)                       |
| Northchurch Road   | 60 - 158 (even only), 65 - 193 (odd only)   |
| Oakley Road        | All                                         |
| Ockendon Mews      | All                                         |
| Ockendon Road      | All                                         |
| Orchard Close      | All                                         |
| Park Place         | All                                         |
| Queensbury Street  | All                                         |
| Raynor Place       | All                                         |
| Rosemary Street    | All                                         |
| Rotherfield Street | All                                         |
| Shepperton Road    | All                                         |

Note that in Canonbury East, vehicles with a CBE exemption permit will be able to drive through the traffic filters numbered 1-6. These are shown on the map as 'No Motor Vehicles' signs with a blue border.

The other traffic filters will <u>not</u> have the 'Except permit holders CBE' plate, and will <u>not</u> be exempt.