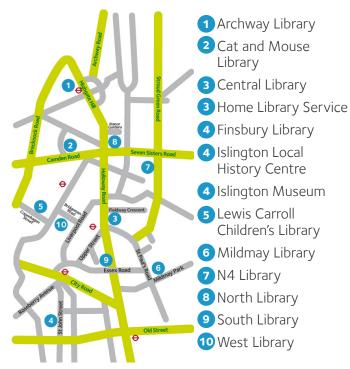

## **Islington Library Locations**

Most libraries have full or partial wheelchair access.
To find out more, visit **www.islington.gov.uk/libraries**Follow us on Twitter **@islingtonlibs** 

Do you need this information in another language or reading format such as Braille, large print, audio or Easy Read? Please contact 020 7527 2000.