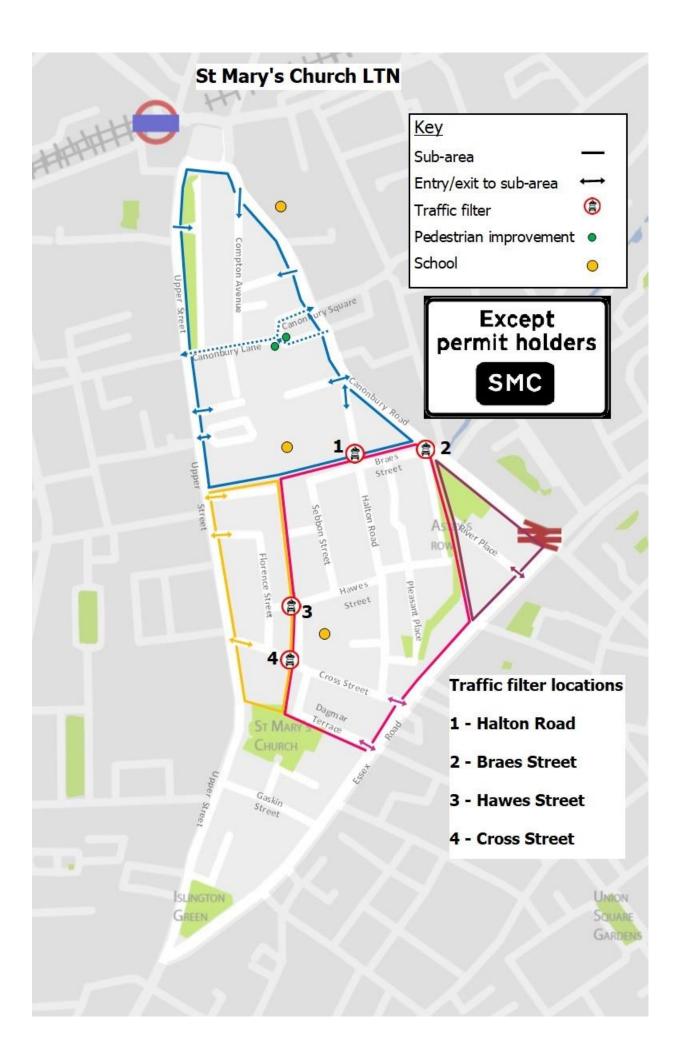

## **Properties in the St Mary's Church LTN**

Blue Badge holders who live at the following addresses with a vehicle registered to this address are eligible for an **SMC** permit. This will allow a vehicle to pass through traffic filters displaying a plate which reads: 'Except permit holders SMC'.

The location of these filters and an image of the plate are shown on the map at the end of this document.

| Street              | Properties                                     |
|---------------------|------------------------------------------------|
| Anderson Square     | All properties                                 |
| Astey's Row         | All properties                                 |
| Braes Street        | All properties                                 |
| Canonbury Lane      | All properties                                 |
| Canonbury Road      | 1-101 (odd numbers only)                       |
| Canonbury Square    | 1 – 12 (all numbers) and 40 – 48 (all numbers) |
| Canonbury Villas    | All properties                                 |
| Collins Yard        | All properties                                 |
| Compton Avenue      | All properties                                 |
| Compton Terrace     | All properties                                 |
| Cross Street        | All properties                                 |
| Dagmar Passage      | All properties                                 |
| Dagmar Terrace      | All properties                                 |
| Draper Place        | All properties                                 |
| Edward's Cottages   | All properties                                 |
| Essex Road          | 1 – 181 only (odd numbers only)                |
| Florence Street     | All properties                                 |
| Fowler Road         | All properties                                 |
| Gaskin Street       | All properties                                 |
| Halton Cross Street | All properties                                 |
| Halton Road         | All properties                                 |
| Hawes Street        | All properties                                 |
| Horse Yard          | All properties                                 |
| Hyde's Place        | All properties                                 |
| Islington Green     | 1 – 14 (all numbers)                           |
| Pleasant Place      | All properties                                 |
| Richmond Grove      | All properties                                 |
| River Place         | All properties                                 |
| Rothery Street      | All properties                                 |
| Sable Street        | All properties                                 |
| Sebbon Street       | All properties                                 |
| Shillingford Street | All properties                                 |
| Spencer Place       | All properties                                 |
| St. Mary's Path     | All properties                                 |
| Tressel Close       | All properties                                 |
| Tyndale Lane        | All properties                                 |
| Tyndale Mansions    | All properties                                 |
| Tyndale Terrace     | All properties                                 |
| Upper Street        | 260 – 330 (all numbers)                        |