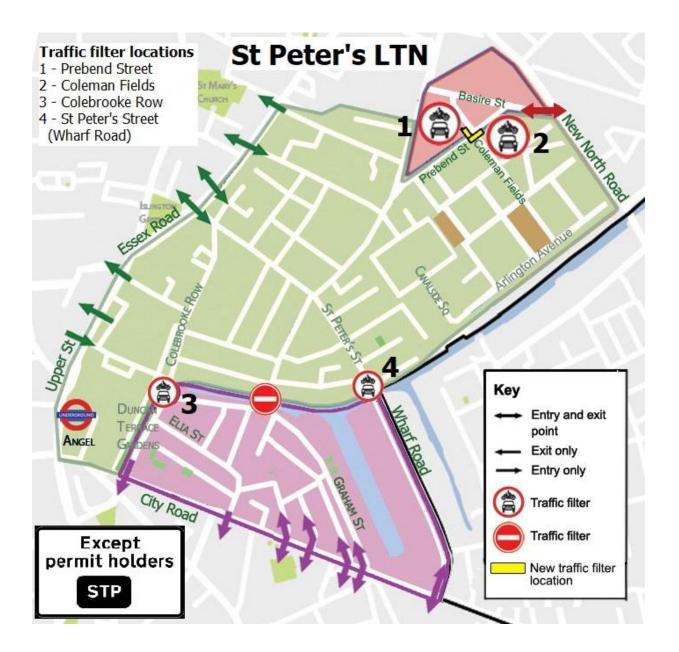

## **Properties in the St Peter's LTN**

Blue Badge holders who live at the following addresses with a vehicle registered to this address are eligible for an **STP** permit. This will allow a vehicle to pass through traffic filters displaying a plate which reads: 'Except permit holders STP'.

The location of these filters and an image of the plate are shown on the map at the end of this document.

| Street           | Properties           |
|------------------|----------------------|
| Allingham Mews   | All                  |
| Allingham Street | All                  |
| Angel Square     | All                  |
| Ann Street       | All                  |
| Arlington Avenue | All                  |
| Arlington Square | All                  |
| Baldwin Terrace  | All                  |
| Barnston Walk    | All                  |
| Basire Street    | All                  |
| Bevan Street     | All                  |
| Bishop Street    | All                  |
| Boreas Walk      | All                  |
| Bridel Mews      | All                  |
| Britannia Row    | All                  |
| Burgh Street     | All                  |
| Camden Passage   | All                  |
| Camden Walk      | All                  |
| Canalside Square | AIII                 |
| Canon Street     | All                  |
| Chantry Street   | All                  |
| Charlton Place   | All                  |
| City Garden Row  | All                  |
| City Road        | 257 - 415 (odd only) |
| Clock Tower Mews | All                  |
| Colebrooke Place | All                  |
| Colebrooke Row   | All                  |
| Coleman Fields   | All                  |
| Coombs Street    | All                  |
| Copford Walk     | All                  |
| Cruden Street    | All                  |
| Dame Street      | All                  |
| Danbury Street   | All                  |
| Dengie Walk      | All                  |
| Devonia Road     | All                  |